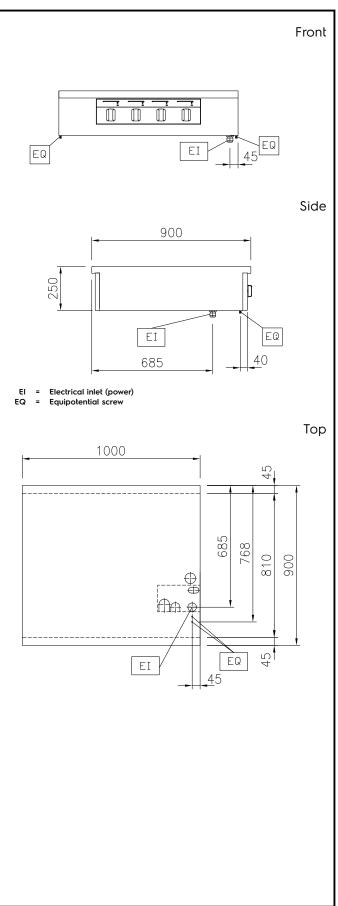

|          | le | ~ | <br>in |
|----------|----|---|--------|
| <b>C</b> | IE | L | <br>IC |

| Electric                                                                                                                                                                                                                                                                                                        |                                                                                                                                      |
|-----------------------------------------------------------------------------------------------------------------------------------------------------------------------------------------------------------------------------------------------------------------------------------------------------------------|--------------------------------------------------------------------------------------------------------------------------------------|
| Supply voltage:<br>Total Watts:                                                                                                                                                                                                                                                                                 | 400 V/3N ph/50/60 Hz<br>20 kW                                                                                                        |
| Key Information:                                                                                                                                                                                                                                                                                                |                                                                                                                                      |
| External dimensions, Width:<br>External dimensions, Depth:<br>External dimensions, Height:<br>Net weight:<br>Configuration:<br>Front Plates Power:<br>Back Plates Power:<br>Front Plates dimensions:<br>Back Plates dimensions:<br>Induction Top Dimensions<br>(width):<br>Induction Top Dimensions<br>(depth): | 1000 mm<br>900 mm<br>250 mm<br>94 kg<br>One-Side Operated;Top<br>5 - 5 kW<br>320x330 320x330<br>320x330 320x330<br>1000 mm<br>900 mm |
| Sustainability                                                                                                                                                                                                                                                                                                  |                                                                                                                                      |